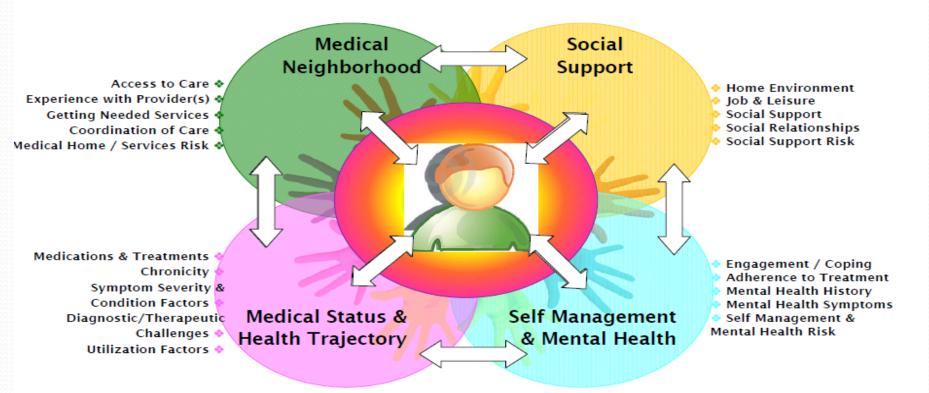

#### RN Care Manager Assessment: The 4 Domains

The Team = Patient, Providers, RN Care Manager, patient's support network

Humboldt IPA PRIORITY CARE Domain Assessment Adapted from Care Oregon The 5 Domains and INTERMED Complexity Grid LAN02/2011